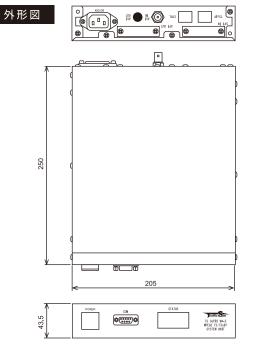

### 

仕様

| the instance of the instance o |                                         |  |  |  |
|--------------------------------------------------------------------------------------------------------------------------------------------------------------------------------------------------------------------------------------------------------------------------------------------------------------------------------------------------------------------------------------------------------------------------------------------------------------------------------------------------------------------------------------------------------------------------------------------------------------------------------------------------------------------------------------------------------------------------------------------------------------------------------------------------------------------------------------------------------------------------------------------------------------------------------------------------------------------------------------------------------------------------------------------------------------------------------------------------------------------------------------------------------------------------------------------------------------------------------------------------------------------------------------------------------------------------------------------------------------------------------------------------------------------------------------------------------------------------------------------------------------------------------------------------------------------------------------------------------------------------------------------------------------------------------------------------------------------------------------------------------------------------------------------------------------------------------------------------------------------------------------------------------------------------------------------------------------------------------------------------------------------------------------------------------------------------------------------------------------------------------|-----------------------------------------|--|--|--|
| 製品種別                                                                                                                                                                                                                                                                                                                                                                                                                                                                                                                                                                                                                                                                                                                                                                                                                                                                                                                                                                                                                                                                                                                                                                                                                                                                                                                                                                                                                                                                                                                                                                                                                                                                                                                                                                                                                                                                                                                                                                                                                                                                                                                           | MPEG-2 TS EPG プローブユニット                  |  |  |  |
| 製品名                                                                                                                                                                                                                                                                                                                                                                                                                                                                                                                                                                                                                                                                                                                                                                                                                                                                                                                                                                                                                                                                                                                                                                                                                                                                                                                                                                                                                                                                                                                                                                                                                                                                                                                                                                                                                                                                                                                                                                                                                                                                                                                            | TS CaPID WA-5-EPG                       |  |  |  |
| 製品型番                                                                                                                                                                                                                                                                                                                                                                                                                                                                                                                                                                                                                                                                                                                                                                                                                                                                                                                                                                                                                                                                                                                                                                                                                                                                                                                                                                                                                                                                                                                                                                                                                                                                                                                                                                                                                                                                                                                                                                                                                                                                                                                           | WA5-A100S000HR                          |  |  |  |
|                                                                                                                                                                                                                                                                                                                                                                                                                                                                                                                                                                                                                                                                                                                                                                                                                                                                                                                                                                                                                                                                                                                                                                                                                                                                                                                                                                                                                                                                                                                                                                                                                                                                                                                                                                                                                                                                                                                                                                                                                                                                                                                                | TS入力:DVB-ASI×1                          |  |  |  |
| 入出力                                                                                                                                                                                                                                                                                                                                                                                                                                                                                                                                                                                                                                                                                                                                                                                                                                                                                                                                                                                                                                                                                                                                                                                                                                                                                                                                                                                                                                                                                                                                                                                                                                                                                                                                                                                                                                                                                                                                                                                                                                                                                                                            | TSolP出力:RJ45 (100Base-Tx) ×1            |  |  |  |
|                                                                                                                                                                                                                                                                                                                                                                                                                                                                                                                                                                                                                                                                                                                                                                                                                                                                                                                                                                                                                                                                                                                                                                                                                                                                                                                                                                                                                                                                                                                                                                                                                                                                                                                                                                                                                                                                                                                                                                                                                                                                                                                                | その他入出力:制御用LAN端子→RJ45(100Base-T)×1       |  |  |  |
| 入力リターンロス                                                                                                                                                                                                                                                                                                                                                                                                                                                                                                                                                                                                                                                                                                                                                                                                                                                                                                                                                                                                                                                                                                                                                                                                                                                                                                                                                                                                                                                                                                                                                                                                                                                                                                                                                                                                                                                                                                                                                                                                                                                                                                                       | 15dB以上                                  |  |  |  |
|                                                                                                                                                                                                                                                                                                                                                                                                                                                                                                                                                                                                                                                                                                                                                                                                                                                                                                                                                                                                                                                                                                                                                                                                                                                                                                                                                                                                                                                                                                                                                                                                                                                                                                                                                                                                                                                                                                                                                                                                                                                                                                                                | AC100V                                  |  |  |  |
| 電源 皮相電力                                                                                                                                                                                                                                                                                                                                                                                                                                                                                                                                                                                                                                                                                                                                                                                                                                                                                                                                                                                                                                                                                                                                                                                                                                                                                                                                                                                                                                                                                                                                                                                                                                                                                                                                                                                                                                                                                                                                                                                                                                                                                                                        | 17VA                                    |  |  |  |
| 消費電力                                                                                                                                                                                                                                                                                                                                                                                                                                                                                                                                                                                                                                                                                                                                                                                                                                                                                                                                                                                                                                                                                                                                                                                                                                                                                                                                                                                                                                                                                                                                                                                                                                                                                                                                                                                                                                                                                                                                                                                                                                                                                                                           | 9W                                      |  |  |  |
| 動作温度、湿度                                                                                                                                                                                                                                                                                                                                                                                                                                                                                                                                                                                                                                                                                                                                                                                                                                                                                                                                                                                                                                                                                                                                                                                                                                                                                                                                                                                                                                                                                                                                                                                                                                                                                                                                                                                                                                                                                                                                                                                                                                                                                                                        | 5~40℃、30~80%(結露なきこと)                    |  |  |  |
| TAUNALIST                                                                                                                                                                                                                                                                                                                                                                                                                                                                                                                                                                                                                                                                                                                                                                                                                                                                                                                                                                                                                                                                                                                                                                                                                                                                                                                                                                                                                                                                                                                                                                                                                                                                                                                                                                                                                                                                                                                                                                                                                                                                                                                      | EIA19インチラック1Uハーフサイズ                     |  |  |  |
| 形状W×H×D[mm]                                                                                                                                                                                                                                                                                                                                                                                                                                                                                                                                                                                                                                                                                                                                                                                                                                                                                                                                                                                                                                                                                                                                                                                                                                                                                                                                                                                                                                                                                                                                                                                                                                                                                                                                                                                                                                                                                                                                                                                                                                                                                                                    | 205×43.5×250(突起物を除く)                    |  |  |  |
| 重量                                                                                                                                                                                                                                                                                                                                                                                                                                                                                                                                                                                                                                                                                                                                                                                                                                                                                                                                                                                                                                                                                                                                                                                                                                                                                                                                                                                                                                                                                                                                                                                                                                                                                                                                                                                                                                                                                                                                                                                                                                                                                                                             | 約1.2kg                                  |  |  |  |
|                                                                                                                                                                                                                                                                                                                                                                                                                                                                                                                                                                                                                                                                                                                                                                                                                                                                                                                                                                                                                                                                                                                                                                                                                                                                                                                                                                                                                                                                                                                                                                                                                                                                                                                                                                                                                                                                                                                                                                                                                                                                                                                                | EPGモニタリング用ソフトウェア                        |  |  |  |
| 付属品                                                                                                                                                                                                                                                                                                                                                                                                                                                                                                                                                                                                                                                                                                                                                                                                                                                                                                                                                                                                                                                                                                                                                                                                                                                                                                                                                                                                                                                                                                                                                                                                                                                                                                                                                                                                                                                                                                                                                                                                                                                                                                                            | 電源ケーブルAC100V                            |  |  |  |
|                                                                                                                                                                                                                                                                                                                                                                                                                                                                                                                                                                                                                                                                                                                                                                                                                                                                                                                                                                                                                                                                                                                                                                                                                                                                                                                                                                                                                                                                                                                                                                                                                                                                                                                                                                                                                                                                                                                                                                                                                                                                                                                                | 取り扱い説明書                                 |  |  |  |
| 制限事項                                                                                                                                                                                                                                                                                                                                                                                                                                                                                                                                                                                                                                                                                                                                                                                                                                                                                                                                                                                                                                                                                                                                                                                                                                                                                                                                                                                                                                                                                                                                                                                                                                                                                                                                                                                                                                                                                                                                                                                                                                                                                                                           | 最大ビットレート33Mbps                          |  |  |  |
| +                                                                                                                                                                                                                                                                                                                                                                                                                                                                                                                                                                                                                                                                                                                                                                                                                                                                                                                                                                                                                                                                                                                                                                                                                                                                                                                                                                                                                                                                                                                                                                                                                                                                                                                                                                                                                                                                                                                                                                                                                                                                                                                              | ラックマウント用サポートアングルU-1(1台を1Uとして設置できます)     |  |  |  |
| オプション                                                                                                                                                                                                                                                                                                                                                                                                                                                                                                                                                                                                                                                                                                                                                                                                                                                                                                                                                                                                                                                                                                                                                                                                                                                                                                                                                                                                                                                                                                                                                                                                                                                                                                                                                                                                                                                                                                                                                                                                                                                                                                                          | ラックマウント用サポートアングルU-2(2台を連結して1Uとして設置できます) |  |  |  |
|                                                                                                                                                                                                                                                                                                                                                                                                                                                                                                                                                                                                                                                                                                                                                                                                                                                                                                                                                                                                                                                                                                                                                                                                                                                                                                                                                                                                                                                                                                                                                                                                                                                                                                                                                                                                                                                                                                                                                                                                                                                                                                                                | ーーーーーーーーーーーーーーーーーーーーーーーーーーーーーーーーーーーー    |  |  |  |