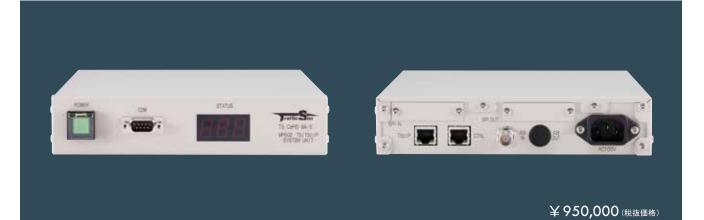

# EPGプローブユニット WA-5-EPG

#### 放送したEPGの確認やEPG情報をデータ出力(CSV/XML)します。

■付属のViewerアプリケーションで、EPG情報やEPG情報の変化 した時刻と内容を把握することが可能です。

■取得したEPG情報は、CSV/XMLにて出力可能です。

### 

仕様

| the instance of the instance o |                                         |  |  |  |
|--------------------------------------------------------------------------------------------------------------------------------------------------------------------------------------------------------------------------------------------------------------------------------------------------------------------------------------------------------------------------------------------------------------------------------------------------------------------------------------------------------------------------------------------------------------------------------------------------------------------------------------------------------------------------------------------------------------------------------------------------------------------------------------------------------------------------------------------------------------------------------------------------------------------------------------------------------------------------------------------------------------------------------------------------------------------------------------------------------------------------------------------------------------------------------------------------------------------------------------------------------------------------------------------------------------------------------------------------------------------------------------------------------------------------------------------------------------------------------------------------------------------------------------------------------------------------------------------------------------------------------------------------------------------------------------------------------------------------------------------------------------------------------------------------------------------------------------------------------------------------------------------------------------------------------------------------------------------------------------------------------------------------------------------------------------------------------------------------------------------------------|-----------------------------------------|--|--|--|
| 製品種別                                                                                                                                                                                                                                                                                                                                                                                                                                                                                                                                                                                                                                                                                                                                                                                                                                                                                                                                                                                                                                                                                                                                                                                                                                                                                                                                                                                                                                                                                                                                                                                                                                                                                                                                                                                                                                                                                                                                                                                                                                                                                                                           | MPEG-2 TS EPG プローブユニット                  |  |  |  |
| 製品名                                                                                                                                                                                                                                                                                                                                                                                                                                                                                                                                                                                                                                                                                                                                                                                                                                                                                                                                                                                                                                                                                                                                                                                                                                                                                                                                                                                                                                                                                                                                                                                                                                                                                                                                                                                                                                                                                                                                                                                                                                                                                                                            | TS CaPID WA-5-EPG                       |  |  |  |
| 製品型番                                                                                                                                                                                                                                                                                                                                                                                                                                                                                                                                                                                                                                                                                                                                                                                                                                                                                                                                                                                                                                                                                                                                                                                                                                                                                                                                                                                                                                                                                                                                                                                                                                                                                                                                                                                                                                                                                                                                                                                                                                                                                                                           | WA5-A100S000HR                          |  |  |  |
|                                                                                                                                                                                                                                                                                                                                                                                                                                                                                                                                                                                                                                                                                                                                                                                                                                                                                                                                                                                                                                                                                                                                                                                                                                                                                                                                                                                                                                                                                                                                                                                                                                                                                                                                                                                                                                                                                                                                                                                                                                                                                                                                | TS入力:DVB-ASI×1                          |  |  |  |
| 入出力                                                                                                                                                                                                                                                                                                                                                                                                                                                                                                                                                                                                                                                                                                                                                                                                                                                                                                                                                                                                                                                                                                                                                                                                                                                                                                                                                                                                                                                                                                                                                                                                                                                                                                                                                                                                                                                                                                                                                                                                                                                                                                                            | TSolP出力:RJ45 (100Base-Tx) ×1            |  |  |  |
|                                                                                                                                                                                                                                                                                                                                                                                                                                                                                                                                                                                                                                                                                                                                                                                                                                                                                                                                                                                                                                                                                                                                                                                                                                                                                                                                                                                                                                                                                                                                                                                                                                                                                                                                                                                                                                                                                                                                                                                                                                                                                                                                | その他入出力:制御用LAN端子→RJ45(100Base-T)×1       |  |  |  |
| 入力リターンロス                                                                                                                                                                                                                                                                                                                                                                                                                                                                                                                                                                                                                                                                                                                                                                                                                                                                                                                                                                                                                                                                                                                                                                                                                                                                                                                                                                                                                                                                                                                                                                                                                                                                                                                                                                                                                                                                                                                                                                                                                                                                                                                       | 15dB以上                                  |  |  |  |
|                                                                                                                                                                                                                                                                                                                                                                                                                                                                                                                                                                                                                                                                                                                                                                                                                                                                                                                                                                                                                                                                                                                                                                                                                                                                                                                                                                                                                                                                                                                                                                                                                                                                                                                                                                                                                                                                                                                                                                                                                                                                                                                                | AC100V                                  |  |  |  |
| 電源 皮相電力                                                                                                                                                                                                                                                                                                                                                                                                                                                                                                                                                                                                                                                                                                                                                                                                                                                                                                                                                                                                                                                                                                                                                                                                                                                                                                                                                                                                                                                                                                                                                                                                                                                                                                                                                                                                                                                                                                                                                                                                                                                                                                                        | 17VA                                    |  |  |  |
| 消費電力                                                                                                                                                                                                                                                                                                                                                                                                                                                                                                                                                                                                                                                                                                                                                                                                                                                                                                                                                                                                                                                                                                                                                                                                                                                                                                                                                                                                                                                                                                                                                                                                                                                                                                                                                                                                                                                                                                                                                                                                                                                                                                                           | 9W                                      |  |  |  |
| 動作温度、湿度                                                                                                                                                                                                                                                                                                                                                                                                                                                                                                                                                                                                                                                                                                                                                                                                                                                                                                                                                                                                                                                                                                                                                                                                                                                                                                                                                                                                                                                                                                                                                                                                                                                                                                                                                                                                                                                                                                                                                                                                                                                                                                                        | 5~40℃、30~80%(結露なきこと)                    |  |  |  |
| TAUNALIST                                                                                                                                                                                                                                                                                                                                                                                                                                                                                                                                                                                                                                                                                                                                                                                                                                                                                                                                                                                                                                                                                                                                                                                                                                                                                                                                                                                                                                                                                                                                                                                                                                                                                                                                                                                                                                                                                                                                                                                                                                                                                                                      | EIA19インチラック1Uハーフサイズ                     |  |  |  |
| 形状W×H×D[mm]                                                                                                                                                                                                                                                                                                                                                                                                                                                                                                                                                                                                                                                                                                                                                                                                                                                                                                                                                                                                                                                                                                                                                                                                                                                                                                                                                                                                                                                                                                                                                                                                                                                                                                                                                                                                                                                                                                                                                                                                                                                                                                                    | 205×43.5×250(突起物を除く)                    |  |  |  |
| 重量                                                                                                                                                                                                                                                                                                                                                                                                                                                                                                                                                                                                                                                                                                                                                                                                                                                                                                                                                                                                                                                                                                                                                                                                                                                                                                                                                                                                                                                                                                                                                                                                                                                                                                                                                                                                                                                                                                                                                                                                                                                                                                                             | 約1.2kg                                  |  |  |  |
|                                                                                                                                                                                                                                                                                                                                                                                                                                                                                                                                                                                                                                                                                                                                                                                                                                                                                                                                                                                                                                                                                                                                                                                                                                                                                                                                                                                                                                                                                                                                                                                                                                                                                                                                                                                                                                                                                                                                                                                                                                                                                                                                | EPGモニタリング用ソフトウェア                        |  |  |  |
| 付属品                                                                                                                                                                                                                                                                                                                                                                                                                                                                                                                                                                                                                                                                                                                                                                                                                                                                                                                                                                                                                                                                                                                                                                                                                                                                                                                                                                                                                                                                                                                                                                                                                                                                                                                                                                                                                                                                                                                                                                                                                                                                                                                            | 電源ケーブルAC100V                            |  |  |  |
|                                                                                                                                                                                                                                                                                                                                                                                                                                                                                                                                                                                                                                                                                                                                                                                                                                                                                                                                                                                                                                                                                                                                                                                                                                                                                                                                                                                                                                                                                                                                                                                                                                                                                                                                                                                                                                                                                                                                                                                                                                                                                                                                | 取り扱い説明書                                 |  |  |  |
| 制限事項                                                                                                                                                                                                                                                                                                                                                                                                                                                                                                                                                                                                                                                                                                                                                                                                                                                                                                                                                                                                                                                                                                                                                                                                                                                                                                                                                                                                                                                                                                                                                                                                                                                                                                                                                                                                                                                                                                                                                                                                                                                                                                                           | 最大ビットレート33Mbps                          |  |  |  |
| +                                                                                                                                                                                                                                                                                                                                                                                                                                                                                                                                                                                                                                                                                                                                                                                                                                                                                                                                                                                                                                                                                                                                                                                                                                                                                                                                                                                                                                                                                                                                                                                                                                                                                                                                                                                                                                                                                                                                                                                                                                                                                                                              | ラックマウント用サポートアングルU-1(1台を1Uとして設置できます)     |  |  |  |
| オプション                                                                                                                                                                                                                                                                                                                                                                                                                                                                                                                                                                                                                                                                                                                                                                                                                                                                                                                                                                                                                                                                                                                                                                                                                                                                                                                                                                                                                                                                                                                                                                                                                                                                                                                                                                                                                                                                                                                                                                                                                                                                                                                          | ラックマウント用サポートアングルU-2(2台を連結して1Uとして設置できます) |  |  |  |
|                                                                                                                                                                                                                                                                                                                                                                                                                                                                                                                                                                                                                                                                                                                                                                                                                                                                                                                                                                                                                                                                                                                                                                                                                                                                                                                                                                                                                                                                                                                                                                                                                                                                                                                                                                                                                                                                                                                                                                                                                                                                                                                                | ーーーーーーーーーーーーーーーーーーーーーーーーーーーーーーーーーーーー    |  |  |  |